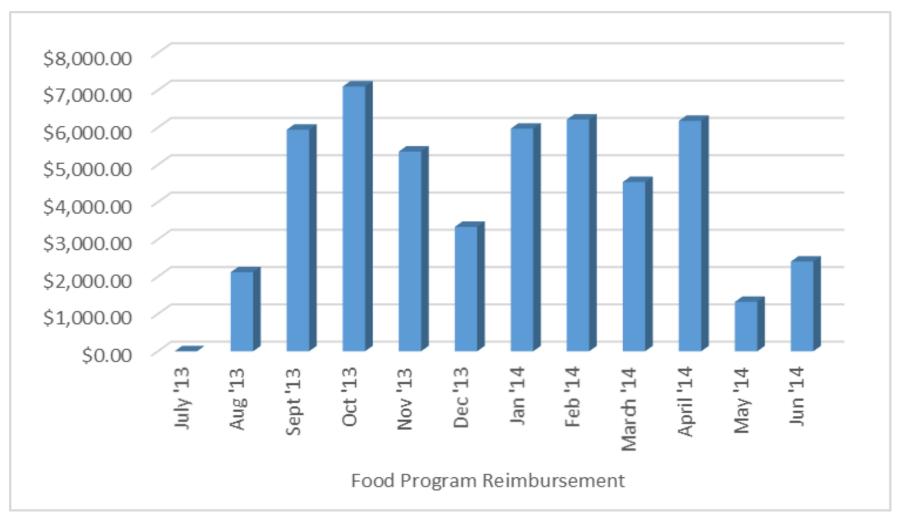

Food Program Reimbursement

| July '13 | Aug '13    | Sept '13   | Oct '13    | Nov '13    | Dec '13    | Jan '14    | Feb '14    | Mar '14    | April '14  | May '14    | Jun '14    |
|----------|------------|------------|------------|------------|------------|------------|------------|------------|------------|------------|------------|
| \$0.00   | \$2,117.62 | \$5,939.81 | \$7,098.53 | \$5,355.07 | \$3,336.07 | \$5,968.90 | \$6,213.33 | \$4,539.06 | \$6,178.52 | \$1,325.93 | \$2,405.68 |