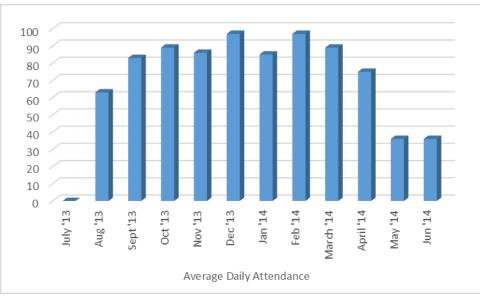

--------|-------------|-------------|-------------|-------------|-------------|-------------|-------------|------------|------------|
| \$0.00   | \$9,782.13 | \$23,793.75 | \$29,086.50 | \$21,874.70 | \$14,124.60 | \$26,274.60 | \$27,492.90 | \$19,593.45 | \$26,660.25 | \$5,466.75 | \$9,892.35 |



Food Program Reimbursement

| July '13 | Aug '13    | Sept '13   | Oct '13    | Nov '13    | Dec '13    | Jan '14    | Feb '14    | Mar '14    | April '14  | May '14    | Jun '14    |
|----------|------------|------------|------------|------------|------------|------------|------------|------------|------------|------------|------------|
| \$0.00   | \$2,117.62 | \$5,939.81 | \$7,098.53 | \$5,355.07 | \$3,336.07 | \$5,968.90 | \$6,213.33 | \$4,539.06 | \$6,178.52 | \$1,325.93 | \$2,405.68 |