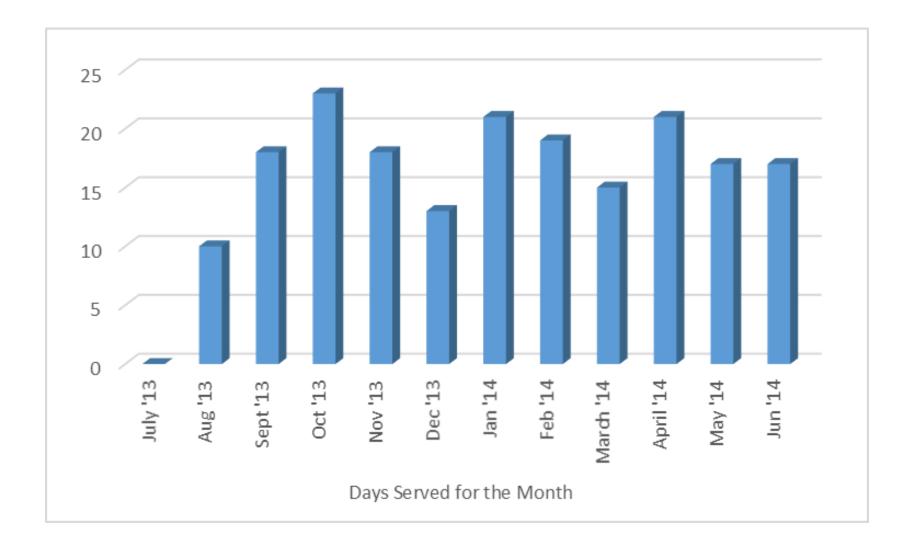

## 2013-2014 CHILD DEVELOPMENT CENTER ANNUAL SUMMARY

Childcare Billing

| July '13 | Aug '13    | Sept '13    | Oct '13     | Nov '13     | Dec '13     | Jan '14     | Feb '14     | March '14   | April '14   | May '14    | Jun '14    |
|----------|------------|-------------|-------------|-------------|-------------|-------------|-------------|-------------|-------------|------------|------------|
| \$0.00   | \$9,782.13 | \$23,793.75 | \$29,086.50 | \$21,874.70 | \$14,124.60 | \$26,274.60 | \$27,492.90 | \$19,593.45 | \$26,660.25 | \$5,466.75 | \$9,892.35 |