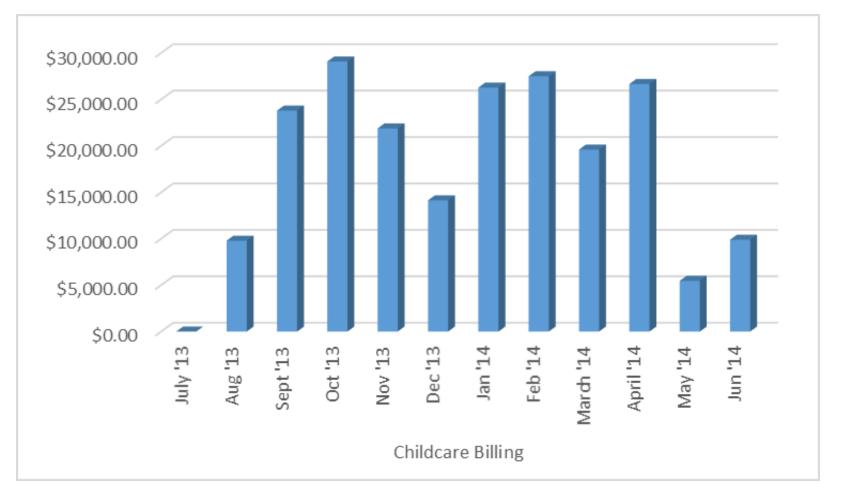

## 2013-2014 CHILD DEVELOPMENT CENTER ANNUAL SUMMARY

Childcare Billing

| July '13 | Aug '13    | Sept '13    | Oct '13     | Nov '13     | Dec '13     | Jan '14     | Feb '14     | March '14   | April '14   | May '14    | Jun '14    |
|----------|------------|-------------|-------------|-------------|-------------|-------------|-------------|-------------|-------------|------------|------------|
| \$0.00   | \$9,782.13 | \$23,793.75 | \$29,086.50 | \$21,874.70 | \$14,124.60 | \$26,274.60 | \$27,492.90 | \$19,593.45 | \$26,660.25 | \$5,466.75 | \$9,892.35 |