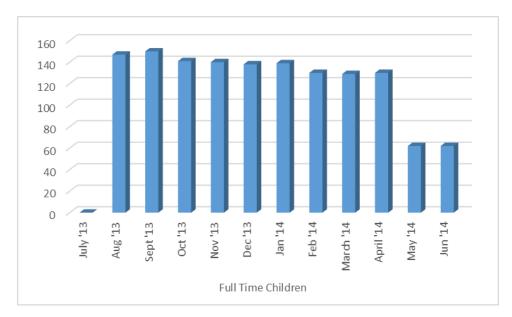

----------|-------------|-------------|-------------|-------------|-------------|-------------|-------------|------------|------------|
| \$0.00   | \$9,782.13 | \$23,793.75 | \$29,086.50 | \$21,874.70 | \$14,124.60 | \$26,274.60 | \$27,492.90 | \$19,593.45 | \$26,660.25 | \$5,466.75 | \$9,892.35 |



Food Program Reimbursement

| July '13 | Aug '13    | Sept '13   | Oct '13    | Nov '13    | Dec '13    | Jan '14    | Feb '14    | Mar '14    | April '14  | May '14    | Jun '14    |
|----------|------------|------------|------------|------------|------------|------------|------------|------------|------------|------------|------------|
| \$0.00   | \$2,117.62 | \$5,939.81 | \$7,098.53 | \$5,355.07 | \$3,336.07 | \$5,968.90 | \$6,213.33 | \$4,539.06 | \$6,178.52 | \$1,325.93 | \$2,405.68 |